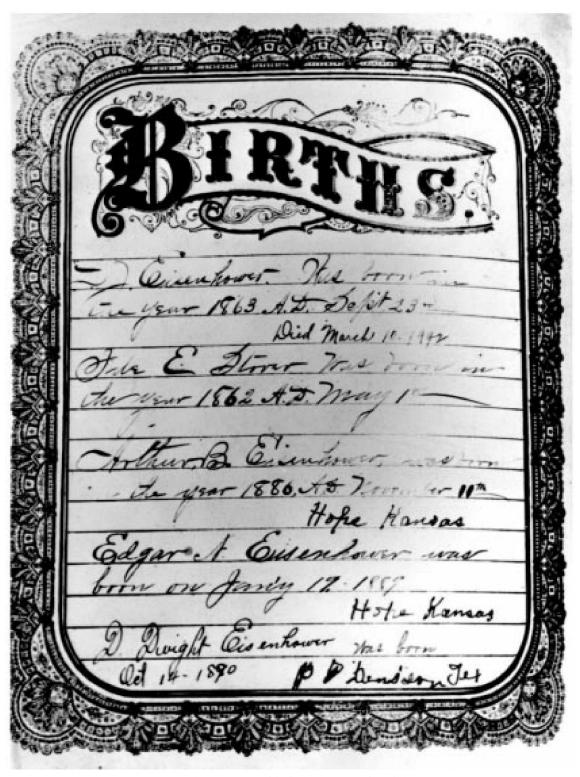

#### Sources

- 1. Family Record of David Eisenhower Family, Family History Library, Salt Lake City, Utah. One Family Record microfilmed image. See attachment 1.
- 2. Family Record of Jacob F Eisenhower Family, 22227 Item 1, Family History Library, Salt Lake City, Utah. One Family Record microfilmed image. See attachment 2.
- 3. 1850 US Census, Pennsylvania, Dauphin County, Family History Library, Salt Lake City, Utah, Film 1320832 Item 18. Transcription of the 1850 census, stored in the National Archives. See attachment 3.
- 4. 1860 US Census, Pennsylvania, Dauphin County, Family History Library, Salt Lake City, Utah, Film 1320832 Item 18. Transcription of the 1860 census, stored in the National Archives. See attachment 4.
- 5. 1870 US Census, Pennsylvania, Washington County, Family History Library, Salt Lake City, Utah, Film 1320832 Item 18. Transcription of the 1870 census, stored in the National Archives. See attachment 5.
- 6. Family Record of Jacob F Eisenhower Family, 22227 Item 1.
- 7. Family Record of Jacob F Eisenhower Family, 22227 Item 1.
- 8. Family Record of Jacob F Eisenhower Family, 22227 Item 1.
- 9. Family Record of Jacob F Eisenhower Family, 22227 Item 1.
- 10. Family Record of David Eisenhower Family.
- 11. Family Record of Jacob F Eisenhower Family, 22227 Item 1.
- 12. 1850 US Census, Pennsylvania, Dauphin County.
- 13. 1860 US Census, Pennsylvania, Dauphin County.
- 14. 1870 US Census, Pennsylvania, Washington County.
- 15. Family Record of Jacob F Eisenhower Family, 22227 Item 1.
- 16. Family Record of Jacob F Eisenhower Family, 22227 Item 1.
- 17. 1850 US Census, Pennsylvania, Dauphin County.
- 18. Family Record of Jacob F Eisenhower Family, 22227 Item 1.

#### Sources (Continued)

- 19. Family Record of Jacob F Eisenhower Family, 22227 Item 1.
- 20. 1850 US Census, Pennsylvania, Dauphin County.
- 21. 1860 US Census, Pennsylvania, Dauphin County.
- 22. 1860 US Census, Pennsylvania, Dauphin County.
- 23. Family Record of Jacob F Eisenhower Family, 22227 Item 1.
- 24. Family Record of Jacob F Eisenhower Family, 22227 Item 1.
- 25. Family Record of Jacob F Eisenhower Family, 22227 Item 1.
- 26. 1860 US Census, Pennsylvania, Dauphin County.
- 27. 1870 US Census, Pennsylvania, Washington County.
- 28. Family Record of Jacob F Eisenhower Family, 22227 Item 1.
- 29. Family Record of Jacob F Eisenhower Family, 22227 Item 1.
- 30. Family Record of Jacob F Eisenhower Family, 22227 Item 1.
- 31. Family Record of Jacob F Eisenhower Family, 22227 Item 1.
- 32. 1860 US Census, Pennsylvania, Dauphin County.
- 33. 1870 US Census, Pennsylvania, Washington County.
- 34. Family Record of Jacob F Eisenhower Family, 22227 Item 1.
- 35. Family Record of Jacob F Eisenhower Family, 22227 Item 1.
- 36. Family Record of Jacob F Eisenhower Family, 22227 Item 1.
- 37. Family Record of Jacob F Eisenhower Family, 22227 Item 1.
- 38. Family Record of Jacob F Eisenhower Family, 22227 Item 1.
- 39. Family Record of Jacob F Eisenhower Family, 22227 Item 1.
- 40. 1870 US Census, Pennsylvania, Washington County.
- 41. Family Record of Jacob F Eisenhower Family, 22227 Item 1.
- 42. Family Record of Jacob F Eisenhower Family, 22227 Item 1.
- 43. Family Record of David Eisenhower Family.
- 44. Bible of Eisenhower Family. See attachment 6.
- 45. 1870 US Census, Pennsylvania, Washington County.
- 46. Family Record of Jacob F Eisenhower Family, 22227 Item 1.
- 47. Family Record of David Eisenhower Family.
- 48. Bible of Eisenhower Family.
- 49. Family Record of David Eisenhower Family.
- 50. Family Record of Jacob F Eisenhower Family, 22227 Item 1.
- 51. Bible of Eisenhower Family, 22227 Item 1.
- 52. Family Record of Jacob F Eisenhower Family, 22227 Item 1.
- 53. 1870 US Census, Pennsylvania, Washington County.
- 54. Family Record of Jacob F Eisenhower Family, 22227 Item 1.
- 55. Family Record of Jacob F Eisenhower Family, 22227 Item 1.
- 56. Family Record of Jacob F Eisenhower Family, 22227 Item 1.
- 57. Family Record of Jacob F Eisenhower Family, 22227 Item 1.
- 58. 1870 US Census, Pennsylvania, Washington County.